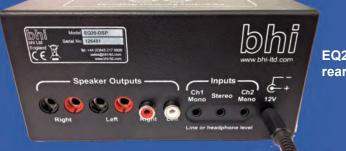

Order code PSU12-2A-WW - 12V 2A 24W world-wide power supply, 2.1mm Order code **LLV1** – Line Level Converter (for use with powered speakers)

EQ20 range rear panel

bhi Ltd, 22 Woolven Close, Burgess Hill, West Sussex, RH15 9RR, England Telephone: + 44 (0)1444 870333 Email: info@bhi-ltd.com - Web: www.bhi-ltd.com