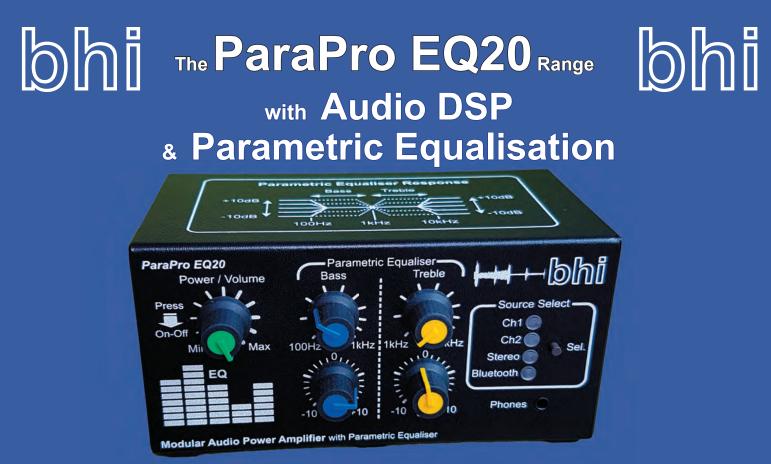

## Introduction:

The bhi ParaPro EQ20 audio DSP range has a high performance audio processing system with a 20W audio amplifier and parametric equalisation. Unlike standard tone control, graphic equalisation and preset EQ settings a parametric equaliser allows you to fine-tune your audio to suit to your our own hearing, especially useful if you suffer hearing loss. Four models are available including the option of our world-class DSP noise cancelling technology and Bluetooth connectivity. You can boost or cut specific frequencies from 100Hz to 10KHz by up to ±10dB. The EQ20-DSP & EQ20B-DSP models have the latest bhi DSP noise cancelling technology, which distinguishes speech from noise across the whole audio bandwidth resulting in clear intelligible speech under most conditions, making your listening experience much more enjoyable. Bluetooth connectivity is an option on the EQ20B & EQ20B-DSP effectively turning your ParaPro EQ20 unit into a Bluetooth speaker.

## bhi Par aPro EQ20 Range Features:

- Powerful high-performance audio processing system  $\blacklozenge$
- $\blacklozenge$ Parametric equaliser lets you adjust the audio to suit your own hearing
- $\blacklozenge$ bhi's world-class DSP noise cancelling technology
- Greatly benefits those with hearing loss
- 10W audio per channel Class-D amplifier
- No complicated menus with simple control of all functions
- \* \* \* \* \* \* Two separate 3.5mm mono inputs or a single stereo audio input
- 4mm or RCA phono plug audio output connections
- Connect passive speakers or powered speakers using LLV1 Line Level Converter
- 3.5mm stereo headphone output
- Signal input overload feature
- ¢ 12V DC operation (2A)
- User manual and full accessory kit supplied

## Four models:

EQ20 - 20W audio and parametric equalisation

EQ20B - 20W audio, parametric equalisation & Bluetooth

EQ20-DSP - 20W audio, parametric equalisation and bhi DSP noise cancelling

EQ20B-DSP - 20W audio, parametric equalisation, bhi DSP noise cancelling & Bluetooth **Optional extras:** 