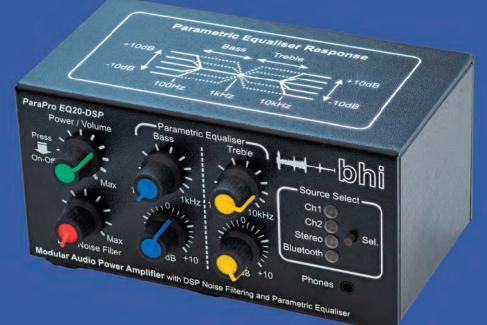

## Introduction:

The bhi ParaPro EQ20 audio DSP range has a high performance audio processing system with a 20W audio amplifier and parametric equalisation. Unlike standard tone control, graphic equalisation and preset EQ settings a parametric equaliser allows you to fine-tune your audio to suit to your our own hearing, especially useful if you suffer hearing loss. Four models are available including the option of our world-class DSP noise cancelling technology and Bluetooth connectivity. You can boost or cut specific frequencies from 100Hz to 10KHz by up to ±10dB. The EQ20-DSP & EQ20B-DSP models have the latest bhi DSP noise cancelling technology, which distinguishes speech from noise across the whole audio bandwidth resulting in clear intelligible speech under most conditions, making your listening experience much more enjoyable. Bluetooth connectivity is an option on the EQ20B & EQ20B-DSP effectively turning your ParaPro EQ20 unit into a Bluetooth speaker.

## bhi Par aPro EQ20 Range Features:

- Powerful high-performance audio processing system  $\blacklozenge$
- $\blacklozenge$ Parametric equaliser lets you adjust the audio to suit your own hearing
- $\blacklozenge$ bhi's world-class DSP noise cancelling technology
- Greatly benefits those with hearing loss
- 10W audio per channel Class-D amplifier
- No complicated menus with simple control of all functions
- \* \* \* \* \* \* Two separate 3.5mm mono inputs or a single stereo audio input
- 4mm or RCA phono plug audio output connections
- Connect passive speakers or powered speakers using LLV1 Line Level Converter
- 3.5mm stereo headphone output
- Signal input overload feature
- ¢ 12V DC operation (2A)
- User manual and full accessory kit supplied

## Four models:

EQ20 - 20W audio and parametric equalisation

EQ20B - 20W audio, parametric equalisation & Bluetooth

EQ20-DSP - 20W audio, parametric equalisation and bhi DSP noise cancelling

EQ20B-DSP - 20W audio, parametric equalisation, bhi DSP noise cancelling & Bluetooth **Optional extras:** 